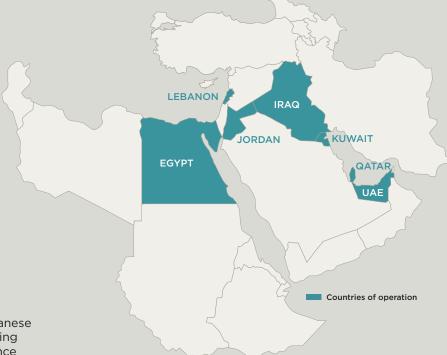

# Regional experience and local knowledge

For over 60 years, Libano-Suisse Group has grown to become a pioneer in the insurance industry in the Middle East, the Gulf and North Africa regions. In each market, we aim to serve individuals as well as key local businesses, providing each client base with regionally differentiated products and leading edge technology.

#### Lebanon

#### Libano-Suisse

A major force in the Lebanese insurance market, providing high value-added insurance products to individual and corporate clients.

#### **Qatar**

#### Libano-Suisse Insurance

The leading foreign insurance company operating in Qatar since 1960. Throughout these 60 years, Libano-Suisse Qatar has responded to the changing needs of companies in terms of risk by providing them with innovative products and services. It offers coverage for all classes of insurance including health, personal accidents, property and casualty, marine and miscellaneous risks.

#### **Kuwait**

#### Libano-Suisse Insurance

Libano-Suisse operates in Kuwait since 1959 serving individual and commercial customers. It offers coverage for all classes of insurance including health, personal accidents, property and casualty, marine and miscellaneous risks.

#### **Egypt**

# Libano-Suisse Takaful

Libano-Suisse Takaful - Egypt is a premier Shariah Compliant, Life and Takaful company established in 2013 with head office in Cairo and branches in Maadi, Alexandria, Tanta, and Heliopolis.

#### **Jordan**

# Delta Insurance Company

Established in 1989 with Libano-Suisse as a major shareholder, Delta Insurance is one of the main players in the Jordanian General, Life, and Health insurance markets with its head-office in Amman.

# United Arab Emirates - Dubai

#### The Brokerage Firm LLC

TBF is an insurance brokerage firm in Dubai, which is member of Libano-Suisse Group. It provides tailor-made insurance solutions and consultancy services to secure clients' interest and save their wealth through brokerage partnerships with major insurers in the Gulf. It also addresses the needs of Individuals and Businesses with customized insurance plans including health, life, motor, travel, home, workmen compensation, engineering, fire & property, and marine.

#### Iraq

#### Dar al Aman

A subsidiary of Libano-Suisse, Dar al Aman is an Iraqi insurance company established in 2012 to provide a wide range of insurance solutions and coverage for individuals and businesses. Our innovative and personalized insurance products include Health, Motor, Home, Fire and Property. Our head office is located in Baghdad.